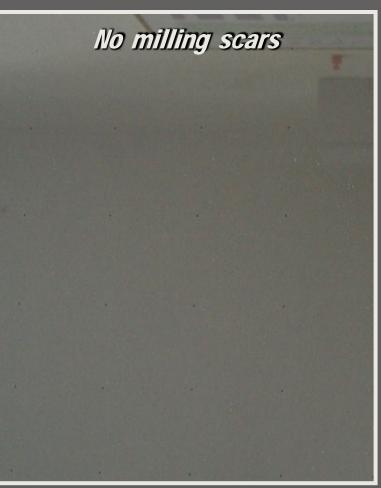

# 3 Prevention copying milling scars Resist

Left: without BS-ET

Right: with BS-ET

- 4 Prevention occurrence Static Electricity
- **BS-ET** reduces direct contact with glass. So It's able to control:
  - A) Static Electricity from contact
  - B) Static Electricity from separation