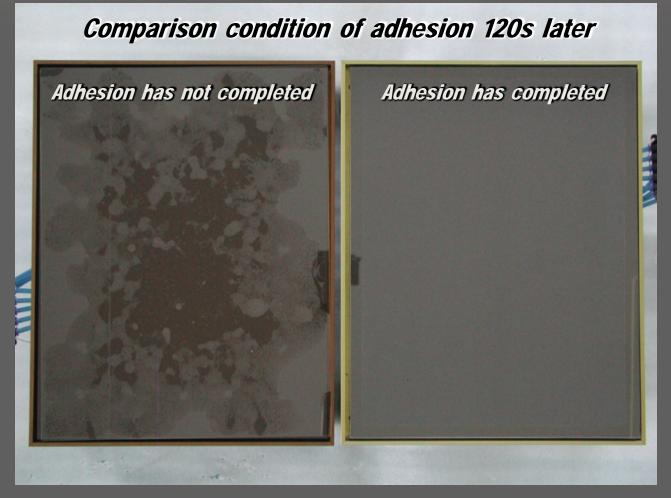

1 Faster adhesion time to glass

Left: without BS-ET

Right: with BS-ET

# 2 Improved adhesion to glass

Left: without BS-ET Right: with BS-ET