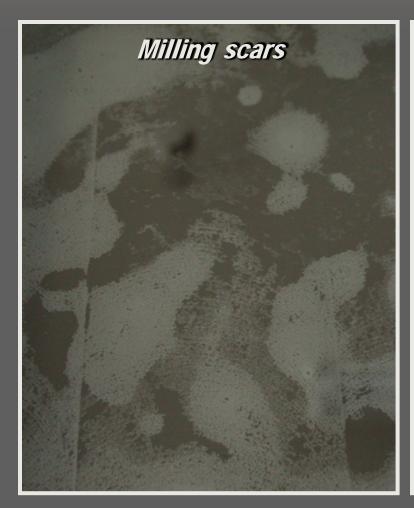

# 3 Prevention copying milling scars Resist

Left: without BS-ET

Right: with BS-ET

- 4 Prevention occurrence Static Electricity
- **BS-ET** reduces direct contact with glass. So It's able to control:
  - A) Static Electricity from contact
  - B) Static Electricity from separation